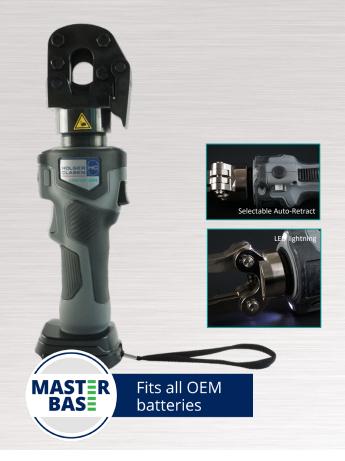

<sup>\*</sup> without battery

MasterBase technology offers the following battery options, select your tool here:

| Item No. | Item                  | Suitable for batteries from |  |
|----------|-----------------------|-----------------------------|--|
| 72000100 | InLiner® CS2 Ma       | Makita 18 V                 |  |
| 72000200 | InLiner® CS2-Set Ma** | Makita 18 V                 |  |
| 72068700 | InLiner® CS2 Bo       | Bosch 18 V                  |  |

#### **Top Features Comfort Serie "InLiner® CS2"**

- » Equipped with MasterBase technology for flexible selection of the Makita or Bosch battery
- » Cutting head with snap lock for a safe application
- » Design ideally for working in narrow areas
- » Selectable automatic return simplifies the work process
- » Short cutting times due to double-piston hydraulics
- » Fatigue-free working through ergonomic, lightweight construction
- » LED working field illumination